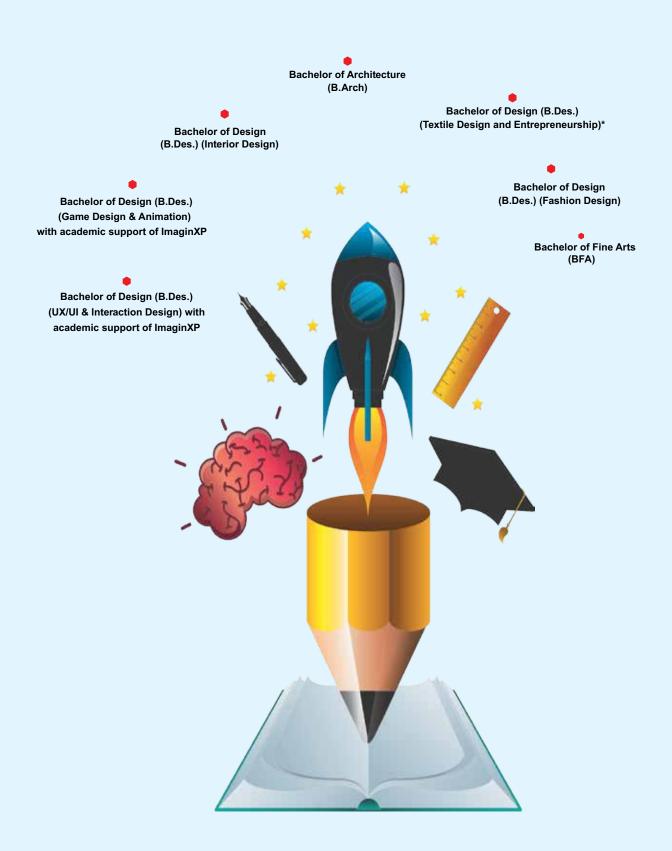

# **PROGRAMMES OFFERED**

| Under Graduate                                                                                 | Duration | Semester-1<br>(INR) | Semester-2<br>(INR) | Total Fee<br>Per Year |
|------------------------------------------------------------------------------------------------|----------|---------------------|---------------------|-----------------------|
| Bachelor of Architecture (B.Arch)                                                              | 5 Years  | 90,000              | 90,000              | 1,80,000              |
| Bachelor of Design (B.Des.) (Fashion Design)*                                                  | 4 Years  | 1,00,000            | 1,00,000            | 2,00,000              |
| Bachelor of Design (B.Des.) (Interior Design)*                                                 | 4 Years  | 1,00,000            | 1,00,000            | 2,00,000              |
| Bachelor of Design (B.Des.) (Textile Design and Entrepreneurship)*                             | 4 Years  | 1,00,000            | 1,00,000            | 2,00,000              |
| Bachelor of Design (B.Des.) (Game Design & Animation)<br>with academic support of ImaginXP     | 4 Years  | 1,15,000            | 1,15,000            | 2,30,000              |
| Bachelor of Design (B.Des.) (UX/UI & Interaction Design)<br>with academic support of ImaginXP* | 4 Years  | 1,15,000            | 1,15,000            | 2,30,000              |
| Bachelor of Fine Arts (BFA)                                                                    | 4 Years  | 55,000              | 55,000              | 1,10,000              |